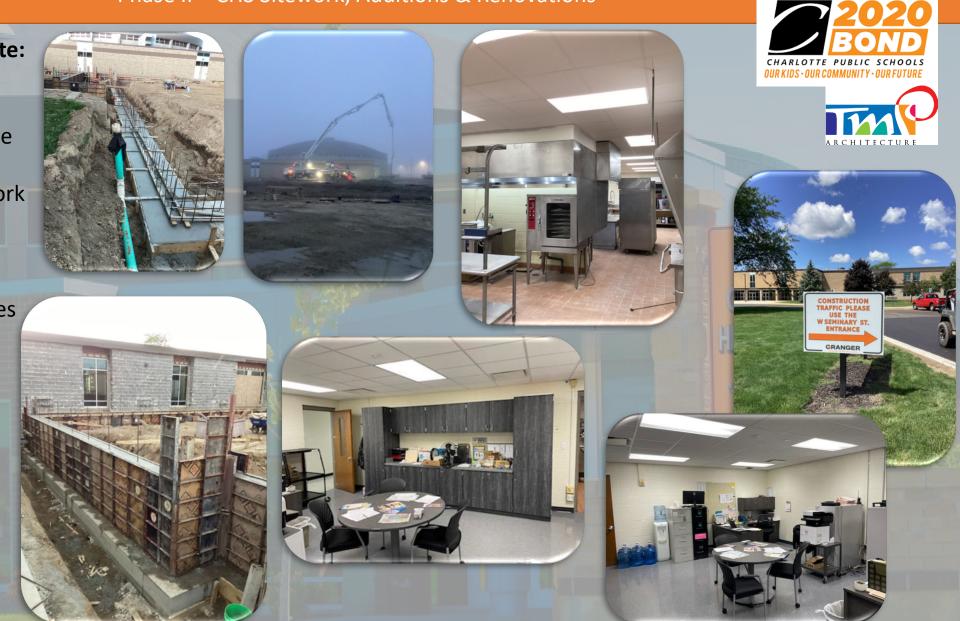

#### Phase II – CHS Sitework, Additions & Renovations

#### **Completed Since Last Update:**

- All required Pier Work
- All Civil Asphalt Work
- Aux Gym & Multi-Purpose
  Room footing formation
- Kitchen & New Office Work
- FA Infrastructure Work

#### **Work In Progress:**

- Exterior Lighting Upgrades
- Aux Gym Footing Completion
- Summer Work Punchlist

- Final Footing Pour
- Structural Block Begins